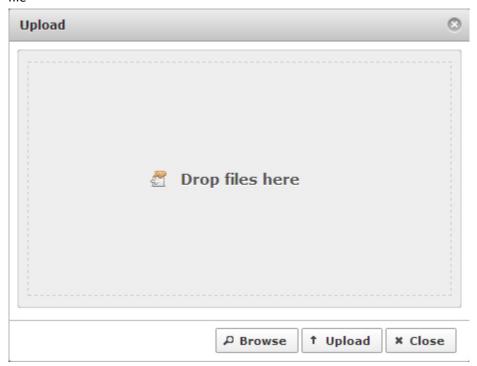

- 4. Inside the your site's folder browse to the appropriate folder (if necessary)
- 5. Click the **upload** button (next to the blue question mark icon)
- 6. Either drag your file from windows to the pop up or click the **Browse** button and browse to your file