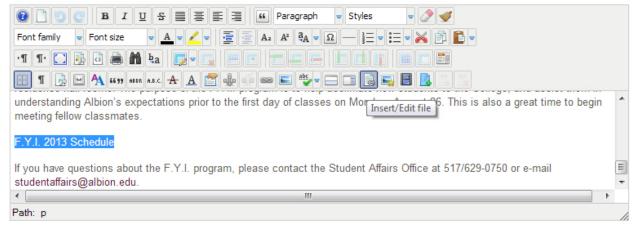

1. Highlight the text you want to link from, click the Insert/Edit file button

2. This will open the File Manager, in the bottom section you see the File Browser

3. Browse to the folder that relates to your part of the site