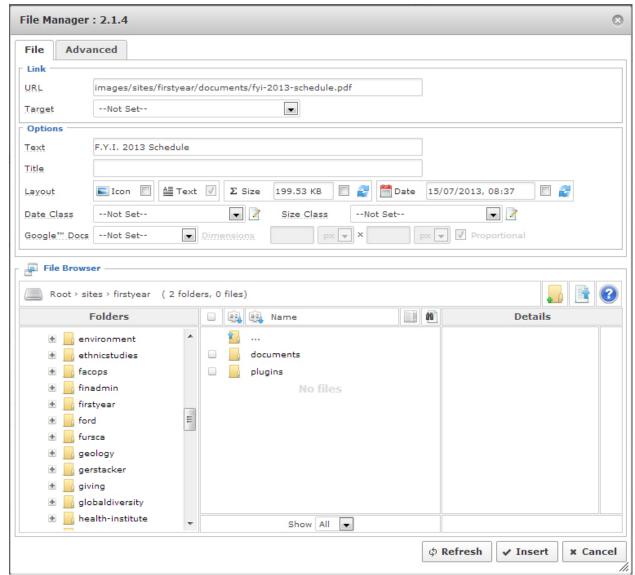

1. Highlight the text you want to link from, click the Insert/Edit file button

2. This will open the File Manager, in the bottom section you see the File Browser

3. Browse to the folder that relates to your part of the site

- 4. Inside the your site's folder browse to the appropriate folder (if necessary)
- 5. Click the **upload** button (next to the blue question mark icon)
- 6. Either drag your file from windows to the pop up or click the **Browse** button and browse to your file

- 7. When it asks if you want to "Replace file link text with file name?", select **No**
- 8. Make sure the **Icon checkbox** is checked if you want the file type icon to appear next to the link
- 9. Click **Insert**, the *File Manger* will close and you should see your link in the *Article Text*.