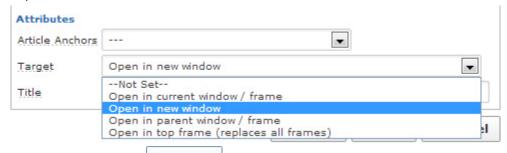

ii. Paste that address into the field labeled URL

iii. Because this is an external link, we want to keep users on our website. So in the Attributes section, in the field labeled Target click the dropdown and select "Open in new window"