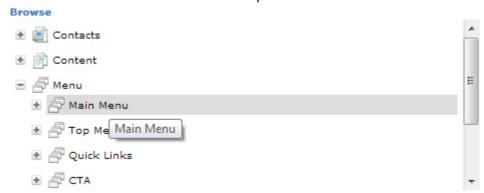

ii. Search through the menu structure – we can browse to the page we want by navigating down through the menu structure. The menu structure is the navigation (or set of links) that can be found along the top of the website (shown below)

ABOUT ALBION ACADEMICS ADMISSION STUDENT LIFE ATHLETICS ALUMNI GIVING NEWS & EVENTS Majors

1. Click on Menu in the Browse section to expand the selection

2. Click Main Menu, this mirrors the navigation found at the top of the website