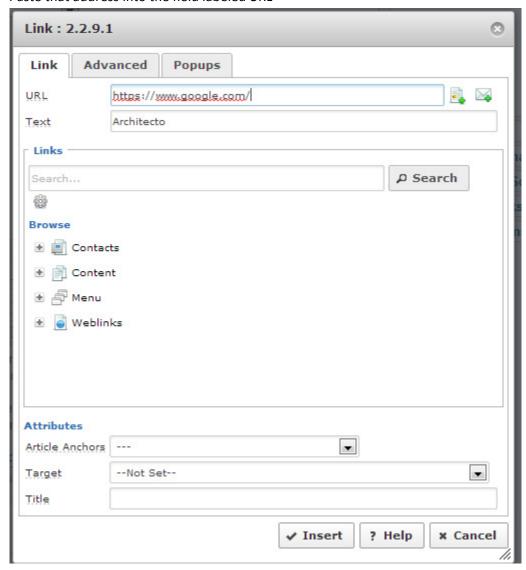

ii. Paste that address into the field labeled URL

iii. Because this is an external link, we want to keep users on our website. So in the Attributes section, in the field labeled Target click the dropdown and select "Open in new window"

- iv. Click the **Insert** button **Insert** to insert
- b. Internal links any link under <u>www.albion.edu</u>. These links are different because of the way Joomla! builds links. There are two different ways to link to internal pages