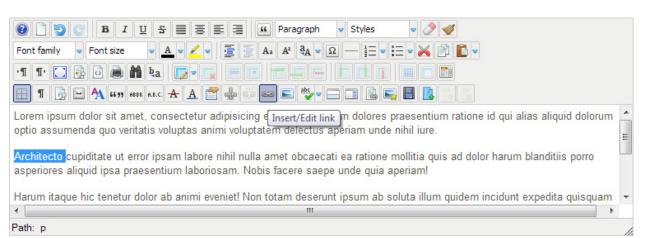

## Linking within an Article

1. Highlight the text you would like to make a link and click the Insert/Edit Link button

- 2. There are two types of links, Internal and External links.
  - a. External links these links go to anything that is NOT under <a href="www.albion.edu">www.albion.edu</a>. If your link is not external see section 2.b Internal links
    - i. Browse to the page you want the links destination to be and copy the URL that appears in the address bar