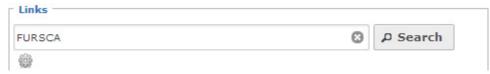

- i. Search by page text
  - 1. Copy unique text from the page. The page *Title* is usually the best bet. Paste that text into the **Search...** box in the *Links* section and click search

2. Browse through the results to find your page.