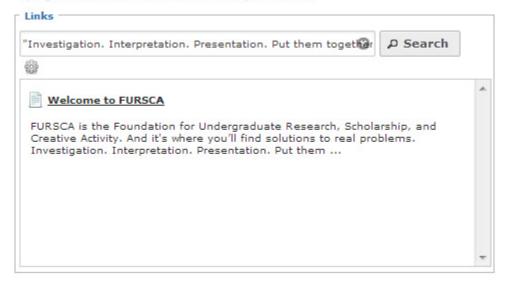

3. If searching by the title is returning too many results, try searching on some paragraph text. Placing it in quotes helps narrow down the search.

Investigation. Interpretation. Presentation. Put them together and you have one of the highest forms of learning. At the Foundation for Undergraduate Research, Scholarship, and Creative Activity (FURSCA), we pair students with faculty mentors to develop and carry out research and other creative projects. Our programs are open to students in every discipline.