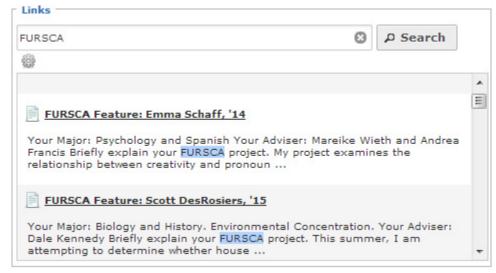

- i. Search by page text
  - 1. Copy unique text from the page. The page *Title* is usually the best bet. Paste that text into the **Search...** box in the *Links* section and click search

2. Browse through the results to find your page.

3. If searching by the title is returning too many results, try searching on some paragraph text. Placing it in quotes helps narrow down the search.

Investigation. Interpretation. Presentation. Put them together and you have one of the highest forms of learning. At the Foundation for Undergraduate Research, Scholarship, and Creative Activity (FURSCA), we pair students with faculty mentors to develop and carry out research and other creative projects. Our programs are open to students in every discipline.