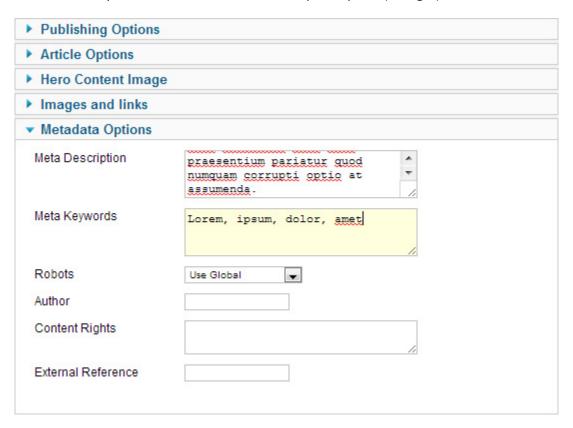

7. Fill out your metadata in the *Metadata Options* panel (far right)

- a. Meta Description is the short description of your page that appears in search results
- b. *Meta Keywords* are the words most relevant to your page content, these are the words you would enter into a search engine to find your page