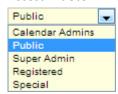

## there are four statuses:

- i. Published accessible via the web
- ii. Unpublished not accessible via the web
- iii. Archived not accessible via the web, accessible via Article Manager
- iv. Trashed not accessible via the web, not accessible via Article Manager
- c. Access determines who can access your page via the web

## there are 5 access levels:

- *i.* Calendar Admins –viewable by those who work on the calendar, you probably won't use this one
- ii. Public viewable by anyone via the web
- *iii.* Super Admin viewable by the websupport staff only, this is good for when you're working on an article that you need help with

- *iv.* Registered viewable by anyone with Albion College login credentials, this includes: Students, Faculty, Staff
- v. Special don't use this one
- d. Featured this option is used for article syndication, don't touch it. If you would like an article syndicated, please contact <a href="websupport@albion.edu">websupport@albion.edu</a>
- 6. Fill out your article content in the Article Text field