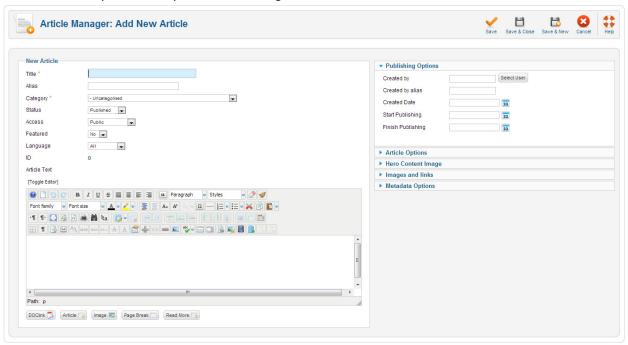

## 1. From:

a. the Control Panel, click the Add New Article button

b. the Article Manager, click the **New** button

2. Either of those options will open Article Manager: Add New Article

3. Fill in your page's Title

## 5. A few other things:

- a. Alias leave this field blank, Joomla! will populate this field for you based on the Title
- b. Status determines whether or not your article is on the website

## there are four statuses:

- i. Published accessible via the web
- ii. Unpublished not accessible via the web
- iii. Archived not accessible via the web, accessible via Article Manager
- iv. Trashed not accessible via the web, not accessible via Article Manager
- c. Access determines who can access your page via the web

## there are 5 access levels:

- *i.* Calendar Admins –viewable by those who work on the calendar, you probably won't use this one
- ii. Public viewable by anyone via the web
- *iii.* Super Admin viewable by the websupport staff only, this is good for when you're working on an article that you need help with

- *iv.* Registered viewable by anyone with Albion College login credentials, this includes: Students, Faculty, Staff
- v. Special don't use this one
- d. Featured this option is used for article syndication, don't touch it. If you would like an article syndicated, please contact <a href="websupport@albion.edu">websupport@albion.edu</a>
- 6. Fill out your article content in the Article Text field

7. Fill out your metadata in the *Metadata Options* panel (far right)

- a. Meta Description is the short description of your page that appears in search results
- b. *Meta Keywords* are the words most relevant to your page content, these are the words you would enter into a search engine to find your page