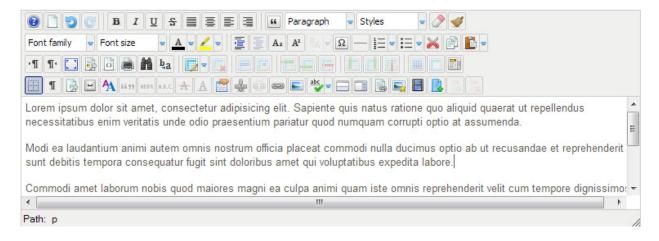

- *iv.* Registered viewable by anyone with Albion College login credentials, this includes: Students, Faculty, Staff
- v. Special don't use this one
- d. Featured this option is used for article syndication, don't touch it. If you would like an article syndicated, please contact <a href="websupport@albion.edu">websupport@albion.edu</a>
- 6. Fill out your article content in the Article Text field