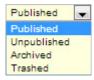

## 5. A few other things:

- a. Alias leave this field blank, Joomla! will populate this field for you based on the Title
- b. Status determines whether or not your article is on the website

## there are four statuses:

- i. Published accessible via the web
- ii. Unpublished not accessible via the web
- iii. Archived not accessible via the web, accessible via Article Manager
- iv. Trashed not accessible via the web, not accessible via Article Manager
- c. Access determines who can access your page via the web