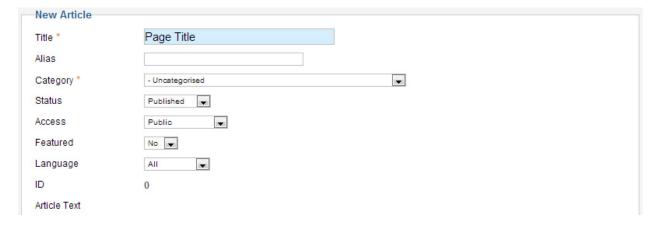

## 1. From:

a. the Control Panel, click the Add New Article button

b. the Article Manager, click the **New** button

2. Either of those options will open Article Manager: Add New Article

3. Fill in your page's Title

- a. this will be the large gold text in all caps at the top of your page,
- b. it will also appear in the browser's title bar
- c. and in search results

4. Choose the most appropriate category

- a. categories loosely follow the navigation structure
- b. you'll want to place your article in the deepest category that is still relevant to the page content

## 5. A few other things:

- a. Alias leave this field blank, Joomla! will populate this field for you based on the Title
- b. Status determines whether or not your article is on the website