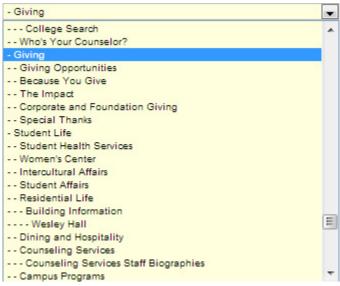

## there are 5 access levels:

- *i.* Calendar Admins –viewable by those who work on the calendar, you probably won't use this one
- ii. Public viewable by anyone via the web
- *iii.* Super Admin viewable by the websupport staff only, this is good for when you're working on an article that you need help with