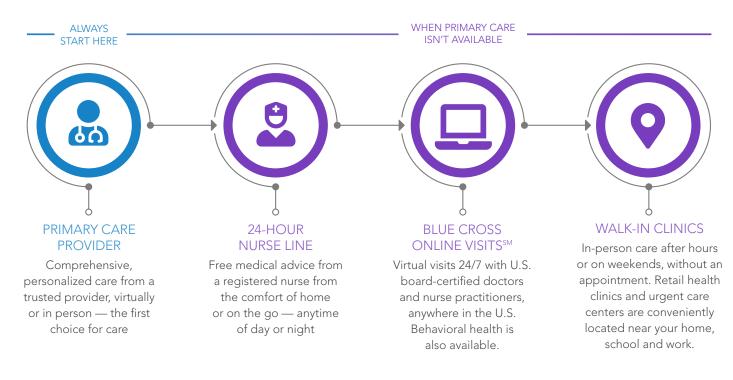

# Care that's always there

WHEN IT'S NOT AN EMERGENCY, YOU HAVE CHOICES FOR WHEN AND WHERE TO GET HEALTH CARE.

## Your choices for care

| PRIMARY CARE<br>PROVIDER                                                                                                                                                                                                                                                           | 24-HOUR NURSE<br>LINE                                                                                                                          | BLUE CROSS<br>ONLINE VISITS™                                                                                                                                                                                                                                                                                                                             | WALK-IN CLINICS                                                                                                                                                                                                                 |                                                                                                                                                                                                                                                                      |
|------------------------------------------------------------------------------------------------------------------------------------------------------------------------------------------------------------------------------------------------------------------------------------|------------------------------------------------------------------------------------------------------------------------------------------------|----------------------------------------------------------------------------------------------------------------------------------------------------------------------------------------------------------------------------------------------------------------------------------------------------------------------------------------------------------|---------------------------------------------------------------------------------------------------------------------------------------------------------------------------------------------------------------------------------|----------------------------------------------------------------------------------------------------------------------------------------------------------------------------------------------------------------------------------------------------------------------|
| \$                                                                                                                                                                                                                                                                                 | \$0                                                                                                                                            | \$                                                                                                                                                                                                                                                                                                                                                       | RETAIL HEALTH<br>CLINIC                                                                                                                                                                                                         | URGENT CARE<br>CENTERS                                                                                                                                                                                                                                               |
| AVERAGE WAIT<br>TIME FOR CARE<br>30 minutes                                                                                                                                                                                                                                        | AVERAGE WAIT<br>TIME FOR CARE<br>1 minute                                                                                                      | AVERAGE WAIT<br>TIME FOR CARE<br>5 minutes                                                                                                                                                                                                                                                                                                               | AVERAGE WAIT TIME FOR CARE<br>30 to 60 minutes                                                                                                                                                                                  |                                                                                                                                                                                                                                                                      |
| APPOINTMENT<br>REQUIRED?<br>Yes                                                                                                                                                                                                                                                    | APPOINTMENT<br>REQUIRED?<br>No                                                                                                                 | APPOINTMENT<br>REQUIRED?<br>No                                                                                                                                                                                                                                                                                                                           | APPOINTMENT REQUIRED?<br>No                                                                                                                                                                                                     |                                                                                                                                                                                                                                                                      |
| AVAILABLITY<br>In person<br>By phone<br>Virtually                                                                                                                                                                                                                                  | AVAILABLITY<br>By phone                                                                                                                        | AVAILABLITY<br>Virtually                                                                                                                                                                                                                                                                                                                                 | AVAILABLITY<br>In person                                                                                                                                                                                                        |                                                                                                                                                                                                                                                                      |
| TREATMENT<br>Start here when you<br>want to talk with a<br>doctor you know<br>and trust                                                                                                                                                                                            | <b>TREATMENT</b><br>When you have<br>questions about<br>an illness or injury,<br>anytime day or night                                          | TREATMENT<br>When you want to talk<br>to a doctor or therapist<br>virtually from your<br>smartphone, tablet or<br>computer                                                                                                                                                                                                                               | <b>TREATMENT</b><br>For a quick, in-person<br>evaluation to get<br>minor health care and<br>a prescription at one<br>location                                                                                                   | TREATMENT<br>When your symptoms<br>are a little more<br>complicated and you<br>need convenient,<br>in-person care                                                                                                                                                    |
| <ul> <li>High-quality,<br/>comprehensive care</li> <li>Knows you and<br/>your medical history<br/>and coordinates all<br/>your care</li> <li>Many primary care<br/>offices offer virtual<br/>care, same-day<br/>appointments,<br/>extended hours and<br/>other services</li> </ul> | <ul> <li>No cost</li> <li>Available by phone<br/>anytime, anywhere in<br/>the U.S.</li> <li>Care provided by a<br/>registered nurse</li> </ul> | <ul> <li>Video chat 24/7<br/>with a provider or<br/>therapist anywhere<br/>in the U.S.</li> <li>Send a visit summary<br/>to your primary doctor</li> <li>Care provided by<br/>U.S. board-certified<br/>doctors, nurse<br/>practitioners or<br/>therapists</li> <li>Prescriptions,<br/>if needed, can be<br/>sent to a pharmacy<br/>you prefer</li> </ul> | <ul> <li>Evening and<br/>weekend hours</li> <li>Convenient locations</li> <li>Care provided by<br/>physician assistants<br/>and certified nurse<br/>practitioners,<br/>overseen by a U.S.<br/>board-certified doctor</li> </ul> | <ul> <li>Evening and<br/>weekend hours</li> <li>Convenient locations</li> <li>May offer labs<br/>and X-rays</li> <li>Care provided by<br/>U.S. board-certified<br/>doctors, nurses and<br/>nurse practitioners,<br/>depending on<br/>severity of symptoms</li> </ul> |